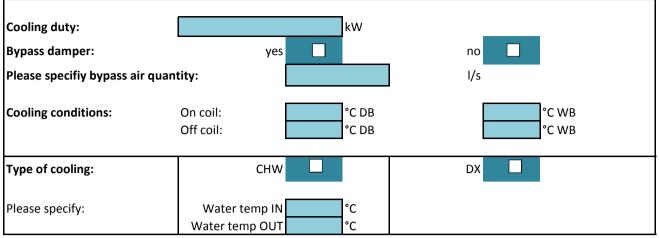

## COOLING / HEATING

| Please specify the following, if you have chosen a DX-system: |           |               |  |  |
|---------------------------------------------------------------|-----------|---------------|--|--|
| Type of system:                                               | Heat Pump | Heat Recovery |  |  |
| Please specify the preferred condenser manufacturer:          |           |               |  |  |
|                                                               |           | HISENSE       |  |  |
| LG                                                            |           | other         |  |  |
|                                                               |           |               |  |  |
| Steam humidification:                                         | yes 🗌     | no            |  |  |
| Туре:                                                         | resistive | electrode     |  |  |
| Please specifiy quantity:                                     | kg        | ;/hr          |  |  |