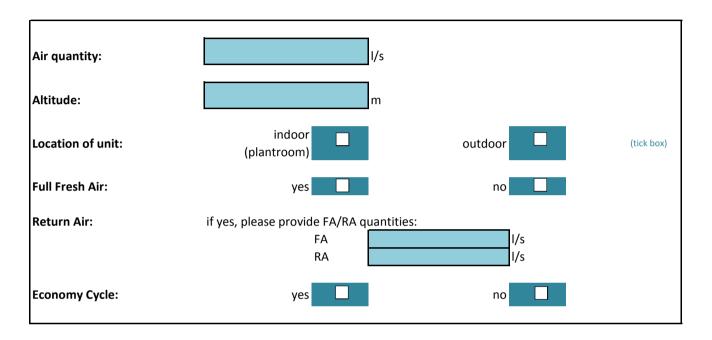

## **AIR OPTIONS RFQ CHECKLIST**

Air Options is keen to provide you with the best price for your requested unit. To be able to do so, we kindly ask you to complete the below checklist. Thank you.





## COOLING / HEATING





| Please specify the following, if you have chosen a DX-system: |           |               |  |  |
|---------------------------------------------------------------|-----------|---------------|--|--|
| Type of system:                                               | Heat Pump | Heat Recovery |  |  |
| Please specify the preferred condenser manufacturer:          |           |               |  |  |
|                                                               |           | HISENSE       |  |  |
| LG                                                            |           | other         |  |  |
|                                                               |           |               |  |  |
| Steam humidification:                                         | yes