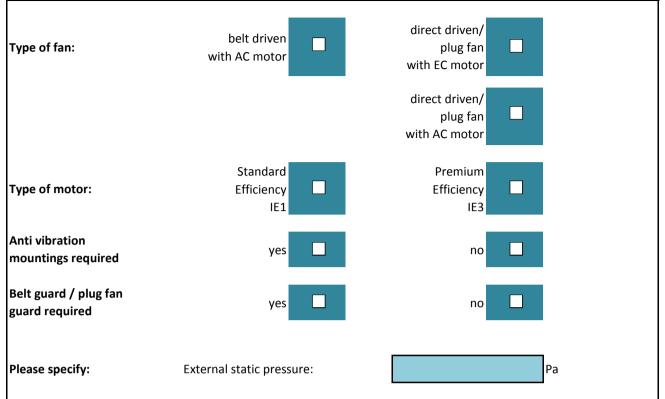

| Heat Pump | Heat Recovery |  |  |
| Please specify the preferred condenser manufacturer:          |           |               |  |  |
|                                                               |           | HISENSE       |  |  |
| LG                                                            |           | other         |  |  |
|                                                               |           |               |  |  |
| Steam humidification:                                         | yes 🗌     | no            |  |  |
| Туре:                                                         | resistive | electrode     |  |  |
| Please specifiy quantity:                                     | kg        | ;/hr          |  |  |

## FAN / MOTOR



## Please specify if any of the following is required:

| SS 304 Inner skin                              | yes   | no |
|------------------------------------------------|-------|----|
| Polyphen insulated panels                      | yes   | no |
| Intake weather louvre                          | yes   | no |
| Intake weather cowl                            | yes 📃 | no |
| Magnehelic gauges (filters)                    | yes 📃 | no |
| Manometer (filters)                            | yes 📃 | no |
| Lockable doors                                 | yes 📃 | no |
| Plenum lights                                  | yes 📃 | no |
| Site assembly                                  | yes 📃 | no |
| Electrical control panel<br>(Standard with DX) | yes   | no |
| Transport to site