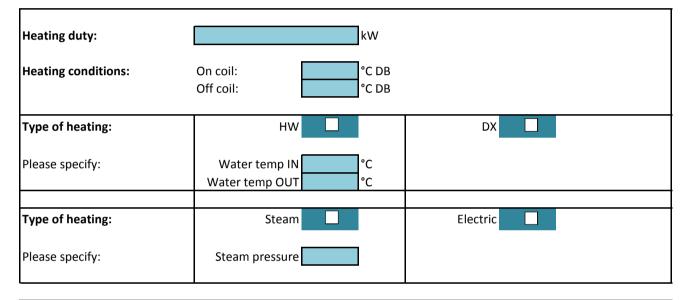

## COOLING / HEATING

| Please specify the following, if you have chosen a DX-system: |           |               |  |  |
|---------------------------------------------------------------|-----------|---------------|--|--|
| Type of system:                                               | Heat Pump | Heat Recovery |  |  |
| Please specify the preferred condenser manufacturer:          |           |               |  |  |
|                                                               |           | HISENSE       |  |  |
| LG                                                            |           | other         |  |  |
|                                                               |           |               |  |  |
| Steam humidification:                                         | yes 🗌     | no            |  |  |
| Туре:                                                         | resistive | electrode     |  |  |
| Please specifiy quantity:                                     | kg        | ;/hr          |  |  |