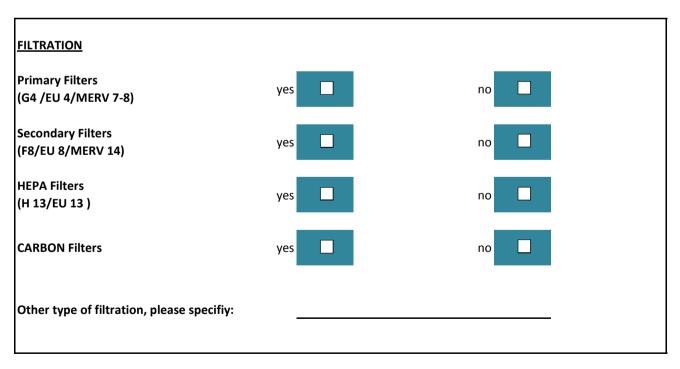

## **AIR OPTIONS RFQ CHECKLIST**

Air Options is keen to provide you with the best price for your requested unit. To be able to do so, we kindly ask you to complete the below checklist. Thank you.





## COOLING / HEATING





| Please specify the following, if you have chosen a DX-system: |           |               |  |  |
|---------------------------------------------------------------|-----------|---------------|--|--|
| Type of system:                                               | Heat Pump | Heat Recovery |  |  |
| Please specify the preferred condenser manufacturer:          |           |               |  |  |
|                                                               |           | HISENSE       |  |  |
| LG                                                            |           | other         |  |  |
|                                                               |           |               |  |  |
| Steam humidification:                                         | yes 🗌